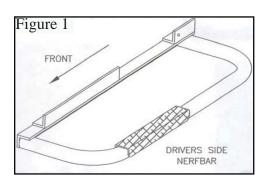

## **Installation Instructions:**

- 1) Lift cart with a jack and support with stands.
- 2) Place nerf bar against the bottom and outside edges of the golf cart frame. Adjust nerf bar from front to back. (See Figure 1)
- 3) Once nerf bar is in place, mark the (4) pre drilled holes on the nerf bar so that they align with the golf cart frame. (See Figure 2 & 3)
- 4) Remove nerf bar and drill marked holes using a 3/16" drill bit. (See Figure 3)
- 5) Place nerf bars so that newly drilled holes in cart frame align with pre drilled holes on nerf bars.
- 6) Secure nerf bars to cart frame using supplied ¼" X 1" self tapping screws.
- 7) Repeat steps on other side.
- 8) Remove cart from jack stands.