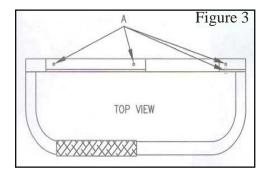

## **Installation Instructions:**

- 1) Lift cart with a jack and support with stands.
- 2) Place nerf bar against the bottom and outside edges of the golf cart frame. Adjust nerf bar from front to back. (See Figure 1)
- 3) Once nerf bar is in place, mark the (4) pre drilled holes on the nerf bar so that they align with the golf cart frame. (See Figure 2 & 3)
- 4) Remove nerf bar and drill marked holes using a 3/16" drill bit. (See Figure 3)
- 5) Place nerf bars so that newly drilled holes in cart frame align with pre drilled holes on nerf bars.
- 6) Secure nerf bars to cart frame using supplied ¼" X 1" self tapping screws.
- 7) Repeat steps on other side.
- 8) Remove cart from jack stands.