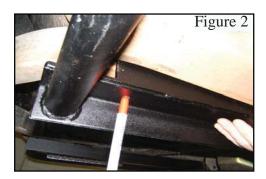

## **Installation Instructions:**

- 1) Lift cart with a jack and support with stands.
- 2) Place nerf bar against the bottom and outside edges of the golf cart frame. Adjust nerf bar from front to back. (See Figure 1)
- 3) Once nerf bar is in place, mark the (4) pre drilled holes on the nerf bar so that they align with the golf cart frame. (See Figure 2 & 3)
- 4) Remove nerf bar and drill marked holes using a 3/16" drill bit. (See Figure 3)
- 5) Place nerf bars so that newly drilled holes in cart frame align with pre drilled holes on nerf bars.
- 6) Secure nerf bars to cart frame using supplied ¼" X 1" self tapping screws.
- 7) Repeat steps on other side.
- 8) Remove cart from jack stands.